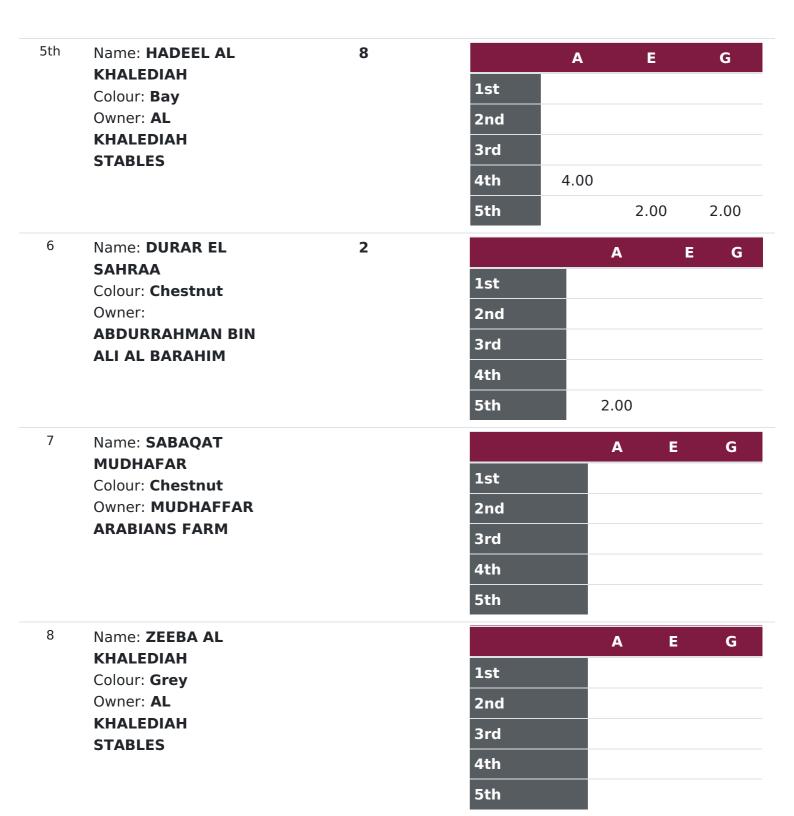

## KAAHC A Show (A Show)

KAAHC-Dirab Campus, Riyadh, Saudi Arabia

18 Dec 2015, Desert Bred -

| Mares<br>Positio | n Horse                                                                                 | Score | Detail |       |       |       |
|------------------|-----------------------------------------------------------------------------------------|-------|--------|-------|-------|-------|
| 1st              | Name: <b>AFEESAH</b> Colour: <b>Grey</b> Owner: <b>HRHP</b>                             | 30    |        | Α     | E     | G     |
|                  |                                                                                         |       | 1st    | 10.00 | 10.00 | 10.00 |
|                  | AHMED BIN ABDUL AZIZ AL SAUD                                                            |       | 2nd    |       |       |       |
|                  |                                                                                         |       | 3rd    |       |       |       |
|                  |                                                                                         |       | 4th    |       |       |       |
|                  |                                                                                         |       | 5th    |       |       |       |
| 2nd              | Name: REEF DIRAB Colour: Grey Owner: KING ABDUL AZIZ ARABIAN HORSES CENTER AT DIRAB     | 20    |        | Α     | E     | G     |
|                  |                                                                                         |       | 1st    |       |       |       |
|                  |                                                                                         |       | 2nd    | 8.00  |       | 8.00  |
|                  |                                                                                         |       | 3rd    |       |       |       |
|                  |                                                                                         |       | 4th    |       | 4.00  |       |
|                  |                                                                                         |       | 5th    | l     |       |       |
| 3rd              | Name: <b>DEEMAH AL</b> KHALEDIAH Colour: <b>Grey</b> Owner: <b>AL</b> KHALEDIAH STABLES | 20    |        | Α     | E     | G     |
|                  |                                                                                         |       | 1st    |       |       |       |
|                  |                                                                                         |       | 2nd    |       | 8.00  |       |
|                  |                                                                                         |       | 3rd    | 6.00  |       | 6.00  |
|                  |                                                                                         |       | 4th    |       |       |       |
|                  |                                                                                         |       | 5th    |       |       |       |
| 4th              | Name: SATIEAH Colour: Grey Owner: ABDULLAH BIN ZAID AL TAMIMI                           | 10    |        | A     | E     | G     |
|                  |                                                                                         |       | 1st    |       |       |       |
|                  |                                                                                         |       | 2nd    |       |       |       |
|                  |                                                                                         |       | 3rd    |       | 6.00  |       |
|                  |                                                                                         |       | 4th    |       |       | 4.00  |
|                  |                                                                                         |       | 5th    |       |       |       |