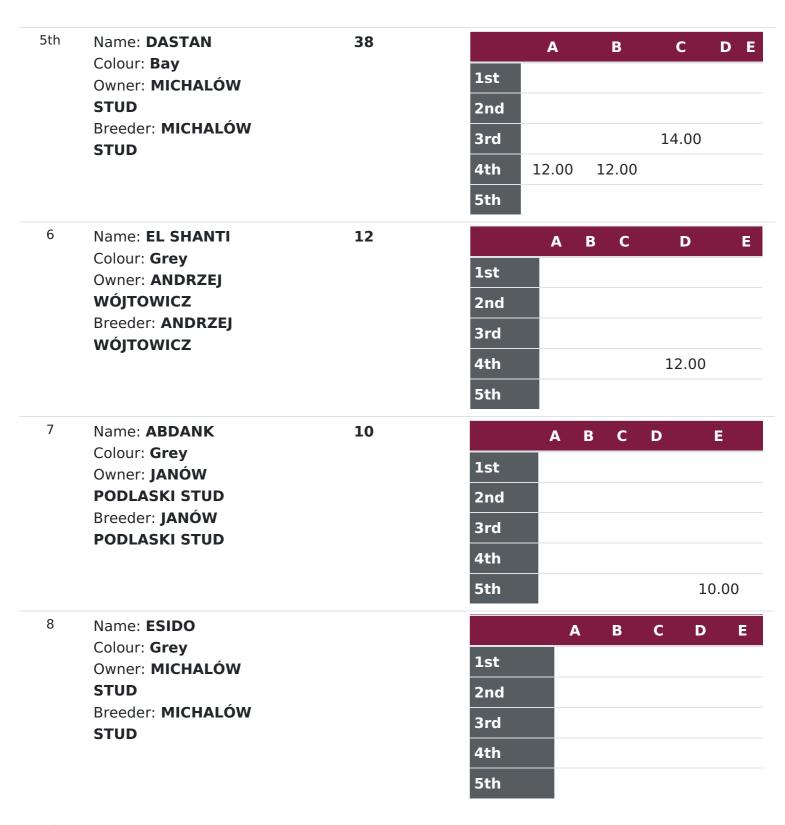

| 5th | Name: ANAWERA Colour: Grey Owner: JANÓW PODLASKI STUD Breeder: JANÓW PODLASKI STUD | 30 | A B C D E  1st  2nd 16.00  3rd 14.00  4th  5th |
|-----|------------------------------------------------------------------------------------|----|------------------------------------------------|
| 6   | Name: EMANDORISSA Colour: Grey Owner: MICHALÓW STUD Breeder: MICHALÓW STUD         | 12 | A B C D E  1st 2nd 3rd 4th 12.00 5th           |
| 7   | Name: PRIMERA Colour: Bay Owner: JANÓW PODLASKI STUD Breeder: JANÓW PODLASKI STUD  | 10 | A B C D E  1st 2nd 3rd 4th 5th 10.00           |
| 8   | Name: LARANDA Colour: Grey Owner: MICHALÓW STUD Breeder: MICHALÓW STUD             | 10 | A B C D E  1st  2nd  3rd  4th  5th  10.00      |
| 9   | Name: LAWINIA Colour: Grey Owner: MICHALÓW STUD Breeder: MICHALÓW STUD             |    | A B C D E  1st 2nd 3rd 4th 5th                 |