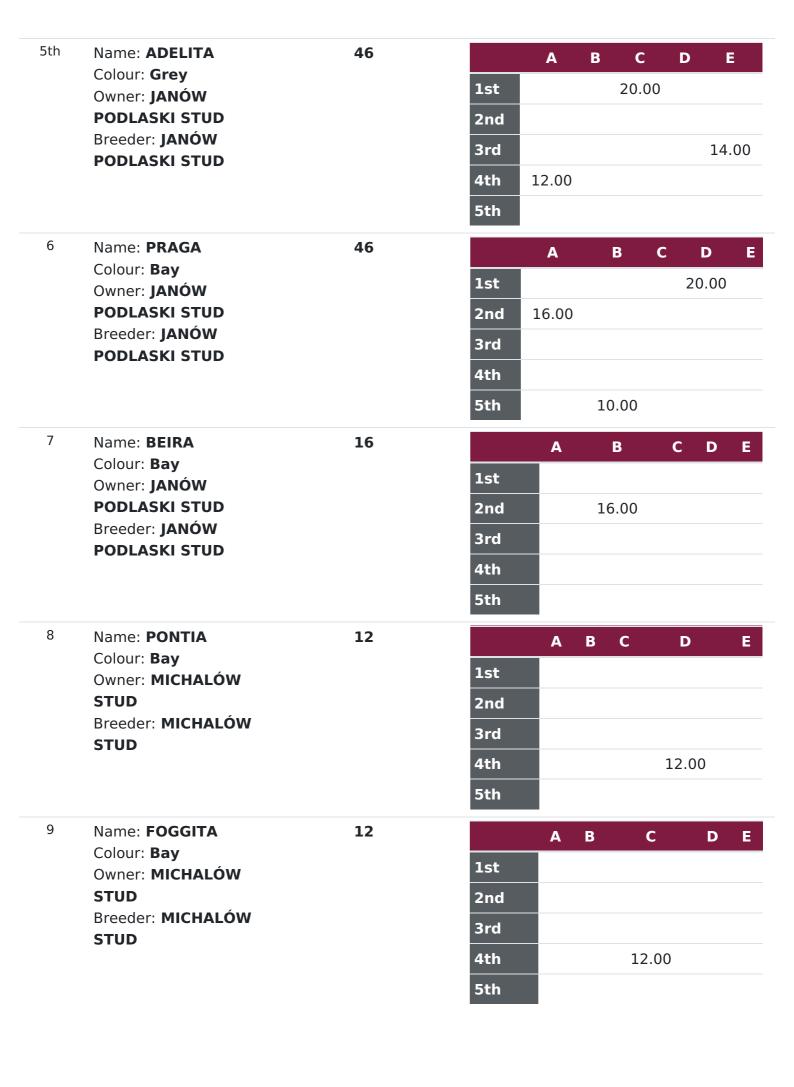

| 10 | Name: <b>POGANINKA</b> Colour: <b>Chestnut</b> Owner: <b>MICHALÓW STUD</b>   | 10 |     | A | В | С | D | E   |    |
|----|------------------------------------------------------------------------------|----|-----|---|---|---|---|-----|----|
|    |                                                                              |    | 1st |   |   |   |   |     |    |
|    |                                                                              |    | 2nd |   |   |   |   |     |    |
|    | Breeder: MICHALÓW<br>STUD                                                    |    | 3rd |   |   |   |   |     |    |
|    |                                                                              |    | 4th |   |   |   |   |     |    |
|    |                                                                              |    | 5th |   |   |   |   | 10. | 00 |
| 11 | Name: <b>ELAWIRA</b>                                                         |    |     |   | Ą | В | С | D   | E  |
|    | Colour: <b>Bay</b> Owner: <b>MICHALÓW STUD</b> Breeder: <b>MICHALÓW STUD</b> |    | 1st |   |   |   |   |     |    |
|    |                                                                              |    | 2nd |   |   |   |   |     |    |
|    |                                                                              |    | 3rd |   |   |   |   |     |    |
|    |                                                                              |    | 4th |   |   |   |   |     |    |
|    |                                                                              |    | 5th |   |   |   |   |     |    |
| 12 | Name: <b>ECHO</b>                                                            |    |     | 1 | Ą | В | С | D   | E  |
|    | <b>ARIADNA</b> Colour: <b>Grey</b>                                           |    | 1st |   |   |   |   |     |    |
|    | Owner: CHRCYNNO-                                                             |    | 2nd |   |   |   |   |     |    |
|    | PALACE STUD  Breeder: CHRCYNNO-                                              |    | 3rd |   |   |   |   |     |    |
|    | PALACE STUD                                                                  |    | 4th |   |   |   |   |     |    |
|    |                                                                              |    | 5th |   |   |   |   |     |    |